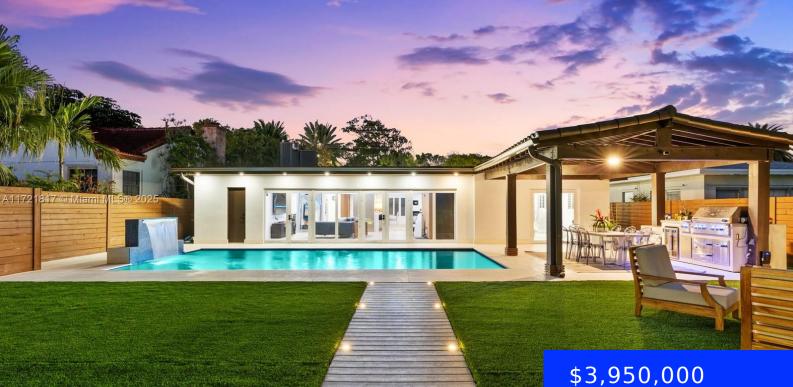

### 1560 CLEVELAND ROAD, MIAMI BEACH, FL, 33141

https://ritterproperties.com

Welcome to your dream home in Miami Beach. This residence was completely remodeled inside and out in 2024. Offering modern luxury with 4 spacious bedrooms and 4 elegant bathrooms across 2,695 square feet. The chef's kitchen is a culinary delight, featuring an oversized island perfect for entertaining. Enjoy 58 feet of waterfront living with a [...]

WindowFeatures: Complete Impact Glass

PoolFeatures: In Ground

GarageYN: Yes

CoolingYN: Yes

FireplaceYN: No

**ExteriorFeatures:** Barbeque, Built-In Grill, Lighting

Waterfront available: Yes

AttachedGarageYN: No