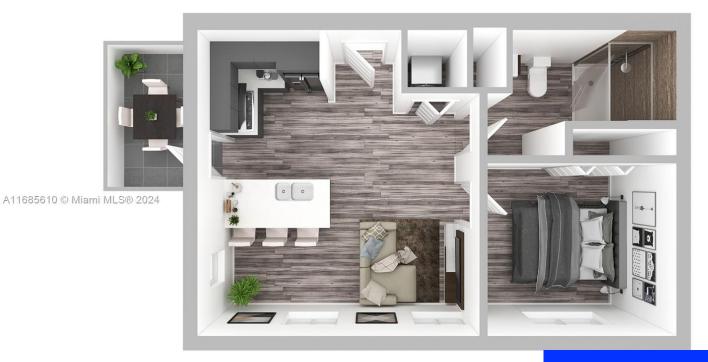

FLOOR PLAN

# \$2,595

- 1 hed
- 1 bath
- Residential Lease
- Apartment
- Active
- 3544 sq ft

#### **Basics**

Date added: Added 1 month ago

**Type:** Residential Lease

Bedrooms: 1 bed

Half baths: 0 half baths

Lot size, sq ft: 7500 sq ft

**ListOfficeName:** Depot Apartment Advisors, LLC.

**ListAOR:** Miami Association of REALTORS®

MLS ID: A11685610

Category: Apartment

**Status:** Active

Bathrooms: 1 bath

**Area: 3544** sq ft

SubdivisionName: LINCOLN SUB

**UnitNumber:** 5

**EntryLevel:** 2