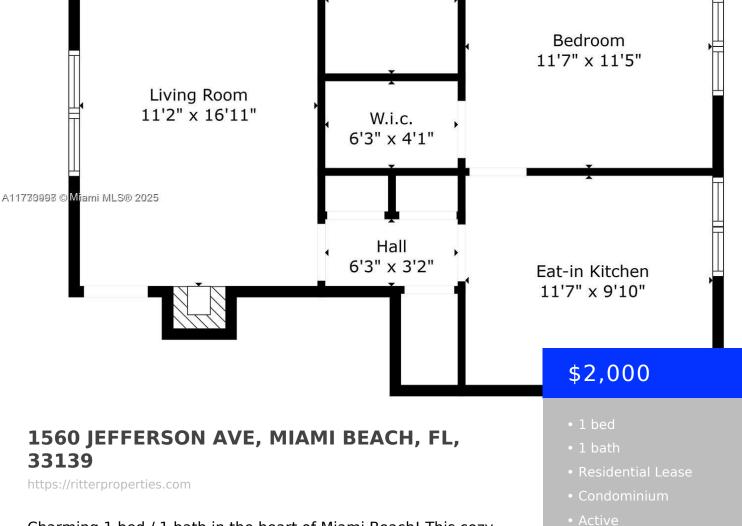

Charming 1 bed / 1 bath in the heart of Miami Beach! This cozy bungalow features beautiful natural wood floors and is located just two blocks from Lincoln Road and within walking distance to the beach. Perfectly situated on 15th and Jefferson, you'll enjoy easy access to shops, dining, restaurants, and all that Miami Beach [...]

• 593 sq ft

## Basics

| Date added: Added 2 weeks ago           | Category: Condominium                     |
|-----------------------------------------|-------------------------------------------|
| Type: Residential Lease                 | Status: Active                            |
| Bedrooms: 1 bed                         | Bathrooms: 1 bath                         |
| Half baths: 0 half baths                | <b>Area: 593</b> sq ft                    |
| Lot size, sq ft: 0 sq ft                | SubdivisionName: 1560 JEFFERSON AVE CONDO |
| ListOfficeName: Miami Waterfront Realty | View: Garden                              |
| UnitNumber: 1                           | ListAOR: Miami Association of REALTORS®   |
| EntryLevel: 2                           | MLS ID: A11773998                         |