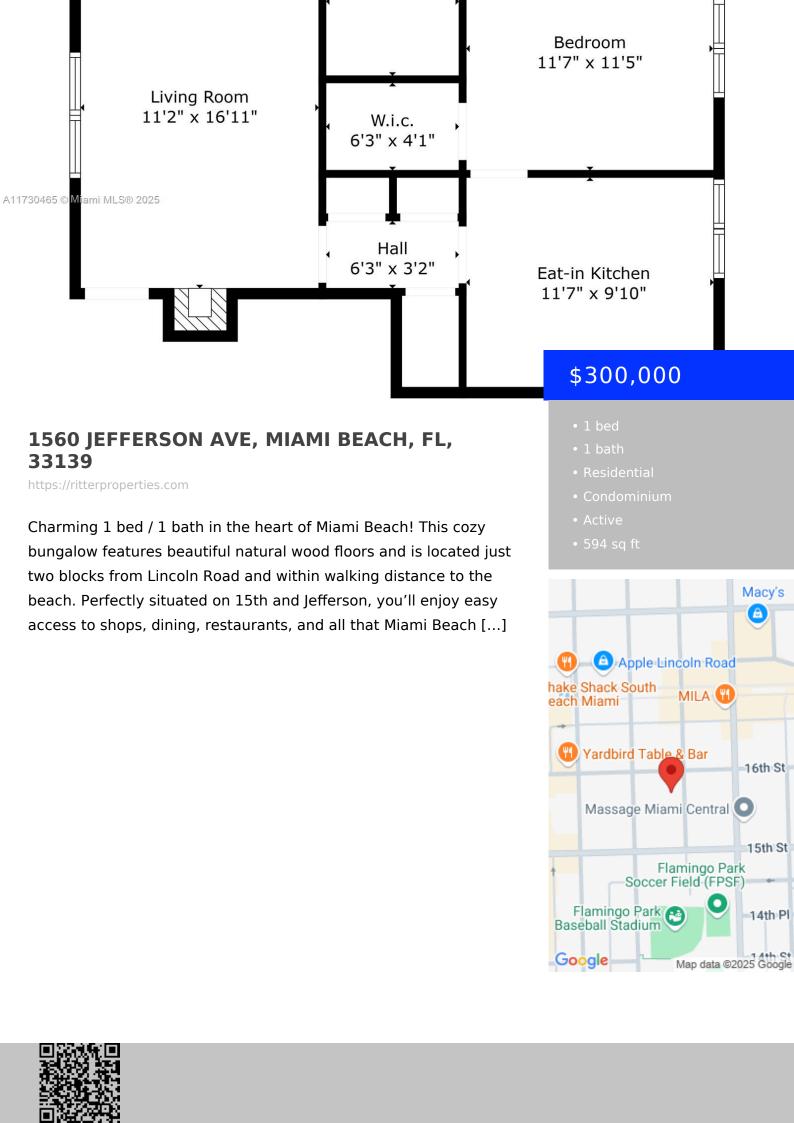

## Basics

| Date added: Added 1 day ago             | Category: Condominium                     |
|-----------------------------------------|-------------------------------------------|
| Type: Residential                       | Status: Active                            |
| Bedrooms: 1 bed                         | Bathrooms: 1 bath                         |
| Half baths: 0 half baths                | <b>Area: 594</b> sq ft                    |
| Lot size, sq ft: 0 sq ft                | SubdivisionName: 1560 JEFFERSON AVE CONDO |
| ListOfficeName: Miami Waterfront Realty | View: Garden View                         |
| UnitNumber: 8                           | ListAOR: Miami Association of REALTORS®   |
| EntryLevel: 2                           | MLS ID: A11730465                         |