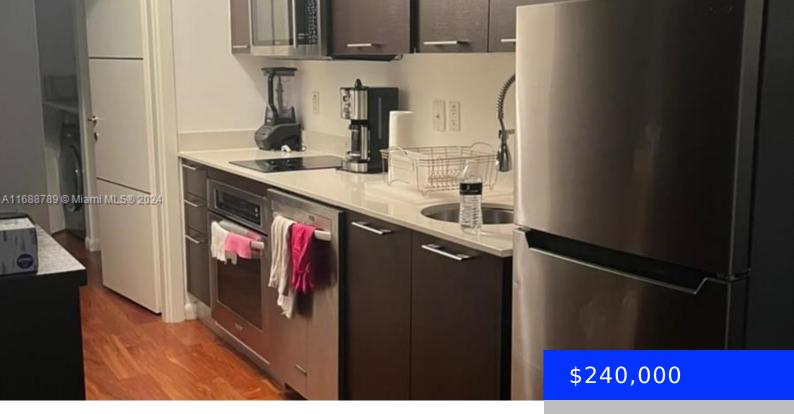

## **Amenities & Features**

**Features:** First Floor Entry **Security Features:** Fire Alarm, Smoke

Detector, Complex Fenced

ExteriorFeatures: East Of Us1

**Amenities:** Dishwasher, Dryer, Electric Range,

Microwave, Refrigerator

Waterfront available: No GarageYN: No

AttachedGarageYN: No CoolingYN: Yes

PoolPrivateYN: No FireplaceYN: No