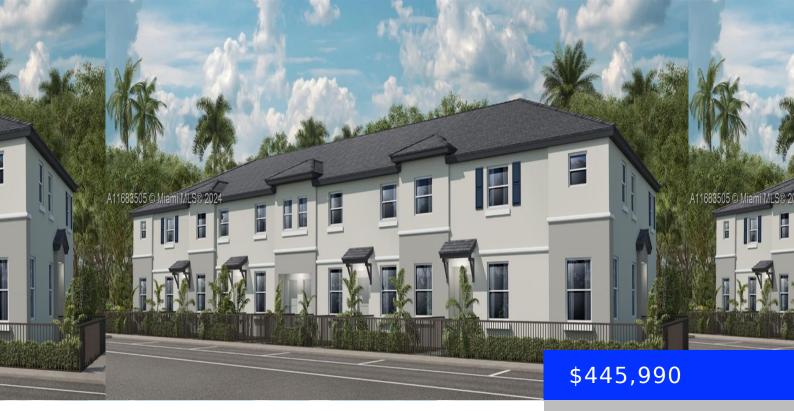

## 15601 280 ST, MIAMI, FL, 33031

https://ritterproperties.com

The first floor of this new two-story townhome-style condominium is host to a large flexible open-concept layout comprised of the kitchen, dining area and Great Room, making it easy to entertain and multitask throughout as needed. A two-car garage is located at the back of the home, and on the second floor are three bedrooms, [...]

## Basics

Date added: Added 5 months ago Type: Residential Bedrooms: 3 beds Half baths: 1 half bath Lot size, sq ft: 0 sq ft ListOfficeName: Lennar Realty Inc View: None ListAOR: Miami Association of REALTORS® MLS ID: A11683505 Category: Condominium Status: Active Bathrooms: 2 baths Area: 1599 sq ft SubdivisionName: Vivant GarageSpaces: 2 UnitNumber: 9 EntryLevel: 1