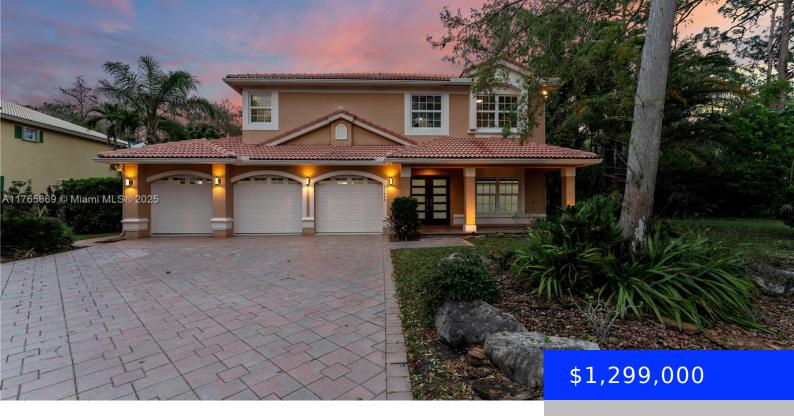

## 15643 CYPRESS PARK DR, WELLINGTON, FL, 33414

https://ritterproperties.com

Ready to move!!!!! This exceptional two-story home offers everything you need for comfort and convenience. Enjoy the luxury of a spacious 3-car garage, providing ample room for vehicles, storage, and any additional needs. Step outside to a beautiful heated pool with a screened-in lanai, creating the perfect space for relaxation and entertaining—whether you're swimming, dining, [...]

## **Basics**

**Date added:** Added 4 weeks ago **Category:** Single Family Residence

**Type:** Residential **Status:** Active

**Bedrooms: 5** beds **Bathrooms: 3** baths

Half baths: 0 half baths Area: 3495 sq ft

**Lot size, sq ft: 11595** sq ft **SubdivisionName:** BINKS FOREST OF THE LANDI

ListOfficeName: Invest Ready Realty GarageSpaces: 3

View: Garden ListAOR: Miami Association of REALTORS®

**MLS ID:** A11765669

## **Building Details**

**Cooling features:** Electric **Year built:** 1996

ArchitecturalStyle: Attached, Two Story

NewConstructionYN: No

Building Name: BINKS FOREST OF THE LANDI

Roof: Curved/S-Tile Roof

Heating: Electric Parking: Driveway