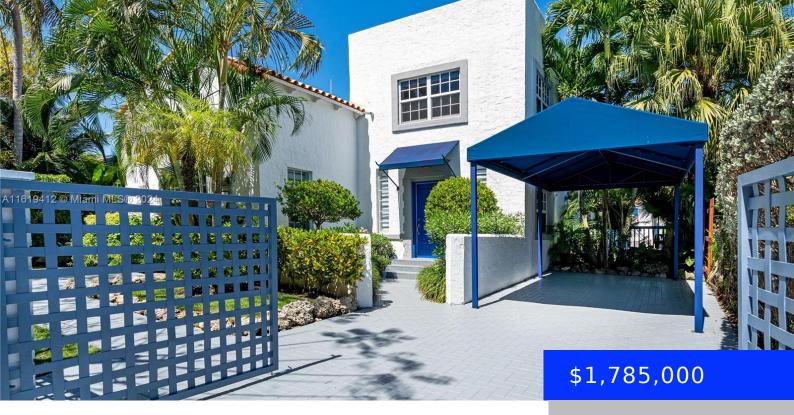

## **1567 BAY DR, MIAMI BEACH, FL, 33141**

https://ritterproperties.com

Huge Price reduction! Incredible charming, two story Classic Mediterranean Home ready to move in. Unique and beautiful architectural details like Pecky Cypress wood ceiling, original Spanish tile and French oak wood Floors. Expansive living spaces with a great layout. Impact windows & doors throughout. It also features a separate 1Bed/1bath & Full Kitchen guest house [...]

## **Basics**

Date added: Added 4 weeks ago

**Type:** Residential

Bedrooms: 5 beds

Half baths: 1 half bath

Lot size, sq ft: 7585 sq ft

**ListOfficeName:** Bricks International Realty,

LLC

View: Garden, Pool

MLS ID: A11619412

Category: Single Family Residence

Status: Active

Bathrooms: 3 baths

**Area: 3163** sq ft

**SubdivisionName: ISLE OF NORMANDY** 

TROUVILL

## **Building Details**

Cooling features: Ceiling Fan(s), Central Air Year built: 1930

ArchitecturalStyle: Detached, Two Story, NewConstructionYN: No

Mediterranean

**Building Name: ISLE OF NORMANDY** 

**TROUVILL** 

Heating: Central, Gas

Roof: Barrel Roof, Curved/S-Tile Roof, Flat Roof

With Facade Front

Parking: Covered, Detached Carport,

Driveway, On-street