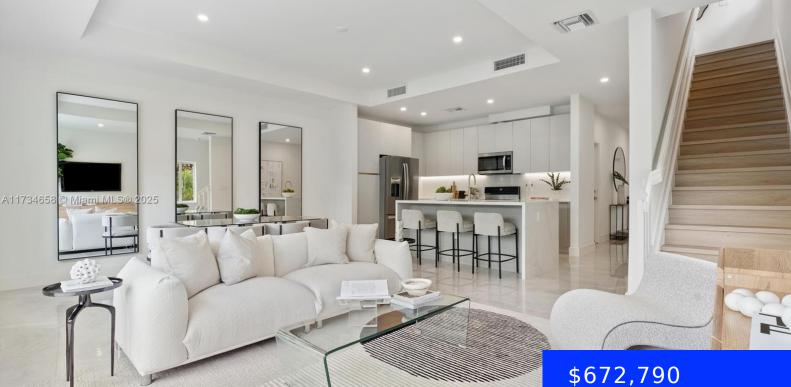

# 1567 94TH WAY, CORAL SPRINGS, FL, 33071

https://ritterproperties.com

Discover the epitome of contemporary living at LOGAR VILLAGE, a NEW CONSTRUCTION project offering 11 exquisitely designed townhomes spread across two buildings with a shared common area. Each unit boasts 1,633 square feet under air conditioning, ensuring comfort and style in every corner. Features: Spacious Layout: 1,872 square feet total area, Two-Story Design, Three Bedrooms, [...]