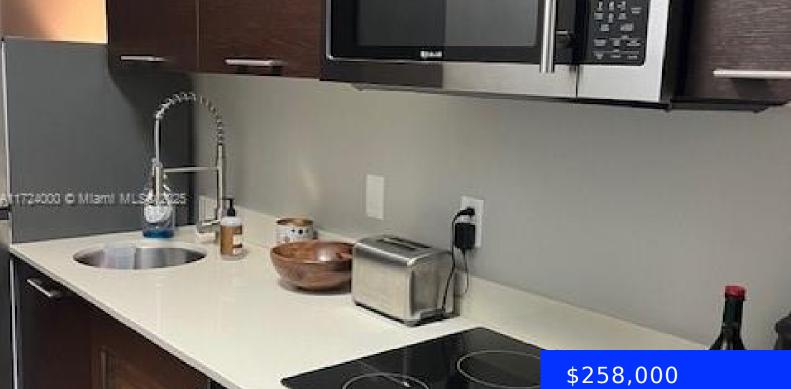

### **1568 PENNSYLVANIA AVE, MIAMI BEACH, FL,** 33139

https://ritterproperties.com

Heart of SB and within blocks of Ocean Drive & the amazing Miami Beach lies this cute 425 sq. ft. updated 1/1 , building was all redone and updated in 2008 and thus unit is ready to go for the next owner. Wood floors, Italian like kitchen w quartz counter tops , s/s appliances , [...]

# **Amenities & Features**

| Features: First Floor Entry                                                 | Security Features: Complex Fenced, Fire Alarm     |
|-----------------------------------------------------------------------------|---------------------------------------------------|
| <b>Amenities:</b> Dryer, Electric Range, Microwave,<br>Refrigerator, Washer | WindowFeatures: High Impact Windows,<br>Verticals |
| ExteriorFeatures: Exterior Cat Walk                                         | Waterfront available: No                          |
| GarageYN: No                                                                | AttachedGarageYN: No                              |
| CoolingYN: Yes                                                              | PoolPrivateYN: No                                 |
| FireplaceYN: No                                                             |                                                   |