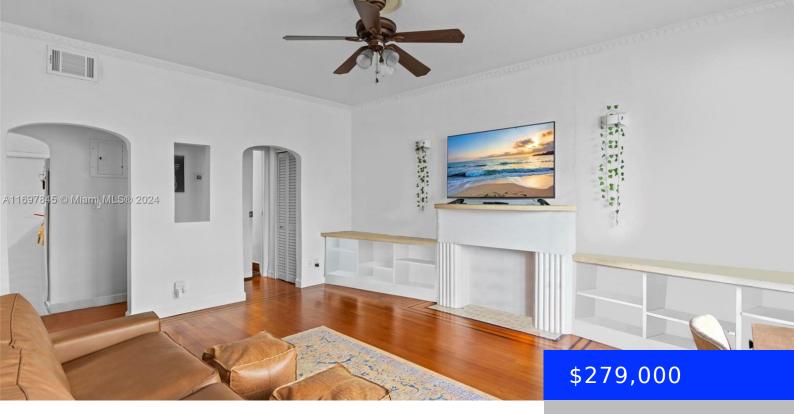

## 1571 PENNSYLVANIA AVE, MIAMI BEACH, FL, 33139

https://ritterproperties.com

Tropical Oasis just two blocks from the ocean and one block from Lincoln Road! This charming one-bedroom condo in The Don Bar Condo is a true gem, boasting many original Art Deco features including wood floors with inlay, crown molding, and a feature fireplace. Located on the 1st floor with a garden view, this deceptively [...]

## **Amenities & Features**

Features: Fireplace, First Floor EntrySecurity Features: Complex FencedAmenities: Dishwasher, Electric Range, Microwave,<br/>RefrigeratorExteriorFeatures: CourtyardWaterfront available: NoGarageYN: NoAttachedGarageYN: NoCoolingYN: YesPoolPrivateYN: NoFireplaceYN: Yes