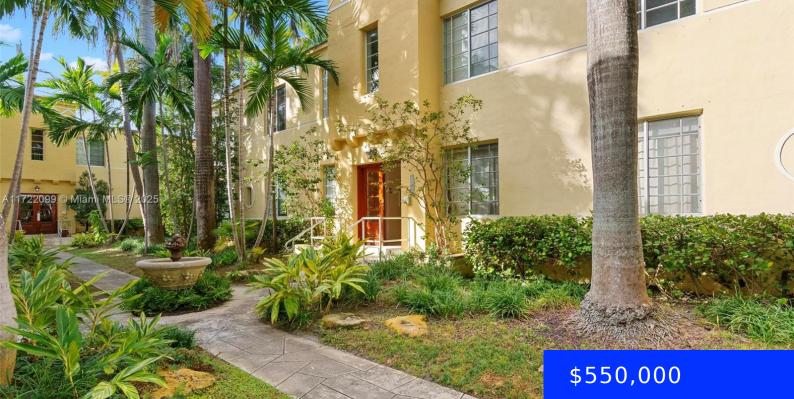

## **1572 MERIDIAN AVE, MIAMI BEACH, FL, 33139** https://ritterproperties.com

RARELY available TOP floor corner 2 bed 2 baths in the heart of South Beach. Steps to Lincoln Rd and few blocks to the beach. This renovated and immaculate gem offers an abundance of natural light, high ceilings and wood floors. The upscale finishes include modern appliances such as SubZero, Bosch, and Dynasty, along with [...]

## Basics

| Date added: Added 1 day ago          | Category: Condominium                      |
|--------------------------------------|--------------------------------------------|
| Type: Residential                    | Status: Active                             |
| Bedrooms: 2 beds                     | Bathrooms: 2 baths                         |
| Half baths: 0 half baths             | <b>Area: 800</b> sq ft                     |
| Lot size, sq ft: 0 sq ft             | SubdivisionName: THE PALM RESIDENCES SO BC |
| ListOfficeName: London Foster Realty | View: Garden View                          |
| UnitNumber: 4                        | ListAOR: Miami Association of REALTORS®    |
| EntryLevel: 2                        | MLS ID: A11722099                          |

## **Building Details**

| Cooling features: Ceiling Fan(s), Central Air, Electric | Year built: 1935                    |
|---------------------------------------------------------|-------------------------------------|
| ArchitecturalStyle: Corner Unit, Garden Apartment       | NewConstructionYN: No               |
| Building Name: The Palm Residences                      | Exterior material: CBS Construction |
| Heating: Central, Electric                              | Parking: On-street                  |