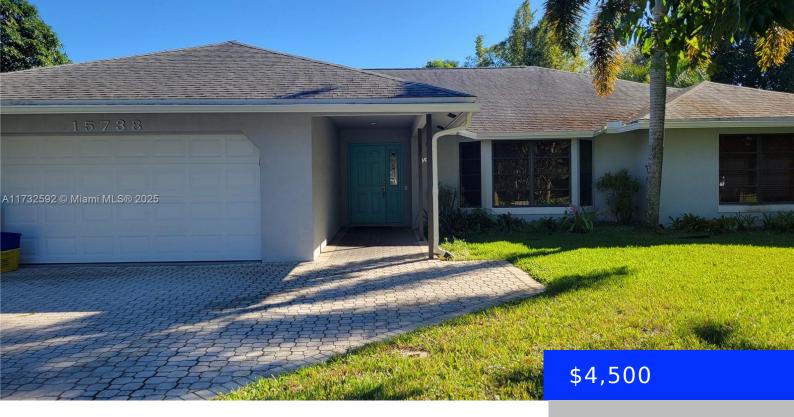

## 15738 75TH WAY N, PALM BEACH GARDENS, FL, 33418

https://ritterproperties.com

Palm Beach Country Estates, 3 bedrooms, 2 full bathrooms, a 2-car garage . Palm Beach Country Estates is conveniently located Abacoa, Alton Town Center and several other convenient plazas. Can do a 5yr lease. Well water and Septic, on dirt road maintained by County.

- 3 beds
- 2 baths
- Residential Lease
- Single Family Residence
- Active
- 2101 sq ft

## **Basics**

**Date added:** Added 2 days ago

**Type:** Residential Lease

Bedrooms: 3 beds

**Half baths: 0** half baths

Lot size, sq ft: 50094 sq ft

**GarageSpaces:** 2

MLS ID: A11732592

Category: Single Family Residence

**Status:** Active

Bathrooms: 2 baths

**Area: 2101** sq ft

ListOfficeName: Mark W Smith Broker

ListAOR: Miami Association of REALTORS®

## **Building Details**

**Cooling features:** Ceiling Fan(s) **Year built:** 1989

NewConstructionYN: No Exterior material: CBS Construction