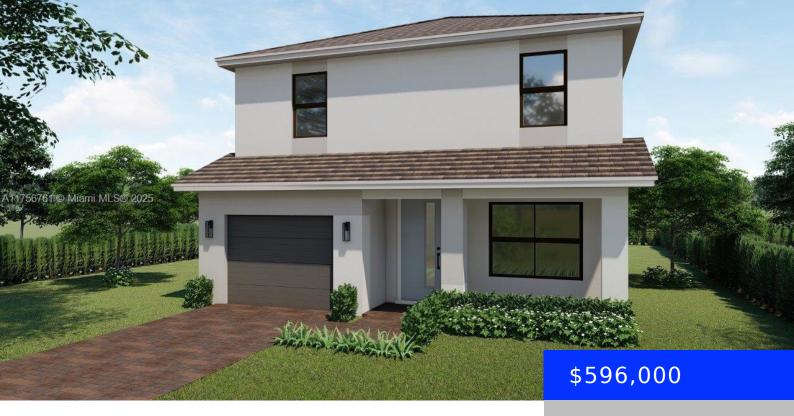

## 158 13TH CIRCLE, HOMESTEAD, FL, 33033

https://ritterproperties.com

Live in this unique community filled with resort style amenities. The Sapole Model offers 4 bedrooms, 3 Full Bathrooms and 1 Car Garage. The home features a Bedroom downstairs and a Living Room/Loft upstairs, includes stainless steel appliances and impact windows. The community is conveniently located right off exit 2 of Florida's Turnpike. A residential [...]

## **Basics**

Date added: Added 2 months ago

Type: Residential

**Bedrooms: 4** beds

Lot size, sq ft: 0 sq ft

**ListOfficeName:** D.R. Horton Realty of Southeast

View: Garden

**MLS ID:** A11756761

## **Building Details**

**Cooling features:** Electric **Year built:** 2024

ArchitecturalStyle: Detached, Two Story NewConstructionYN: No

**Building Name:** Parker Pointe **Exterior material:** Concrete Block Construction