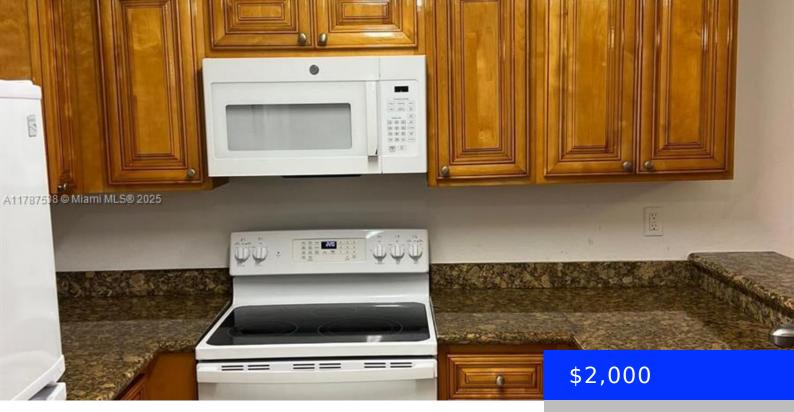

## 1580 WINDORAH WAY, WEST PALM BEACH, FL, 33411

https://ritterproperties.com

Beautiful 2 bedrooms 2 bathrooms with laundry inside the unit. Located on the first floor with Lakeview, tile floors in all common areas and high traffic laminated floors in the bedrooms. Updated kitchen with Stainless steel appliances and granite countertops, freshly painted. A must see!

## **Amenities & Features**

**Features:** First Floor Entry **Amenities:** Dishwasher, Dryer, Electric Range, Microwave,

Refrigerator, Washer

WindowFeatures: Blinds PoolFeatures: In Ground, Community

Waterfront available: Yes GarageYN: No
AttachedGarageYN: No CoolingYN: Yes
PoolPrivateYN: No FireplaceYN: No