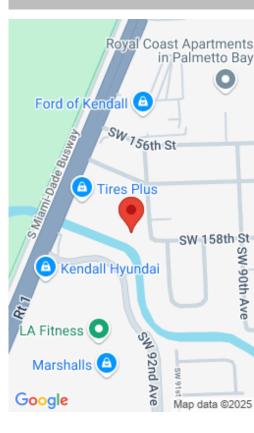

# 15800 92ND AVE, PALMETTO BAY, FL, 33157

https://ritterproperties.com

Location! Location!, right off US1 behind Truist, close to jackson south and LA Fitness, quiet gated community with canal view in the back, well maintained unit, well sought after community. won't last.