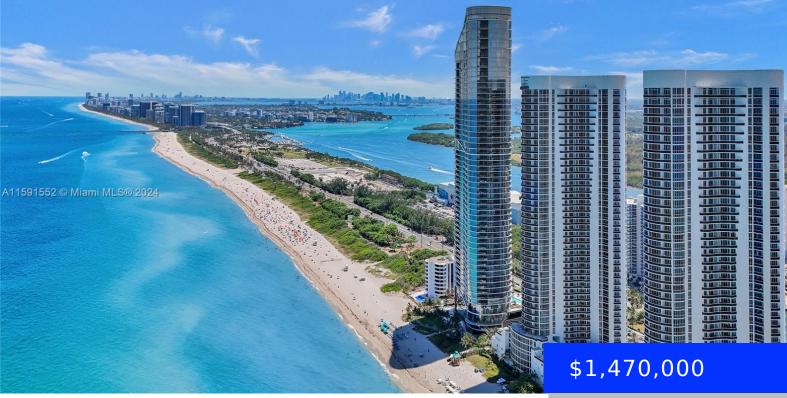

#### **15811 COLLINS AVE, SUNNY ISLES BEACH, FL,** 33160

https://ritterproperties.com

Experience luxurious living in this stunning 3-bedroom, 3-bathroom unit with breathtaking ocean and pool views. This turnkey residence features a welcoming foyer entry and offers an exceptional lifestyle, including access to a private beachside restaurant. Enjoy the convenience of concierge services, 24-hour security, and valet parking. Perfectly situated in the heart of Sunny Isles, you're [...]

### Basics

| Date added: Added 1 month ago                  | Category: Condominium                |
|------------------------------------------------|--------------------------------------|
| Type: Residential                              | Status: Active                       |
| Bedrooms: 3 beds                               | Bathrooms: 3 baths                   |
| Half baths: 0 half baths                       | <b>Area: 1935</b> sq ft              |
| Lot size, sq ft: 0 sq ft                       | SubdivisionName: TDR TOWER III CONDO |
| ListOfficeName: Keller Williams Eagle Realty   | GarageSpaces: 1                      |
| View: Ocean View, Direct Ocean, Pool Area View | UnitNumber: 503                      |
| ListAOR: Miami Association of REALTORS®        | EntryLevel: 5                        |
| MLS ID: A11591552                              |                                      |

# **Building Details**

Cooling features: Central Air, Electric ArchitecturalStyle: High Rise Building Name: TRUMP TOWERS 3 Parking: 2 Or More Spaces, Valet Year built: 2010 NewConstructionYN: No Heating: Central, Electric