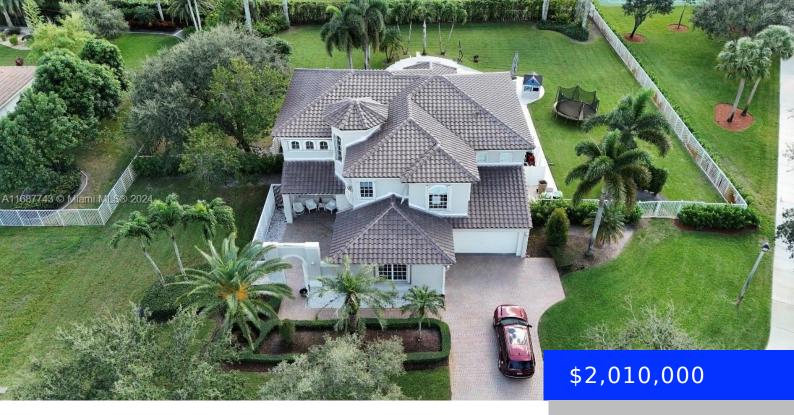

## 15852 15TH ST, DAVIE, FL, 33326

https://ritterproperties.com

LUXURY HOME BUILT OVER 35,183 SF REMIUM LOT. THIS MAGNIFICENT ESTATE IN HIGHLAND RANCHES FEATURES 5 BEDS, 4 1/2 BATHS 5,183 SQ FT OF LUXURY LIVING. MODERN MEDITERRANEAN ARCHITECTURE WELCOMES THROUGH A PRIVATE GATED COURTYARD ENTRY. GRAND FLOOR PLAN OFFER TWO STORY CEILINGS. GORGEOUS KITCHEN FEATURES SHAKER CABINETS, QUARTZ COUNTERS. ELEGANT PRIMARY SUITE HAS A [...]

## Basics

Date added: Added 1 month agoCategory: Single Family ResidenceType: ResidentialStatus: ActiveBedrooms: 5 bedsBathrooms: 4 bathsArea: 4285 sq ftLot size, sq ft: 35183 sq ftSubdivisionName: HIGHLAND RANCH ESTATESListOfficeName: Brickell Realty Group, LLCGarageSpaces: 3View: GardenListAOR: Miami Association of REALTORS®MLS 1D: A11687743

## **Building Details**

Cooling features: Central Air ArchitecturalStyle: Attached, Two Story Building Name: HIGHLAND RANCH ESTATES Roof: Barrel Roof Parking: Driveway Year built: 1998 NewConstructionYN: No Exterior material: CBS Construction Heating: Central