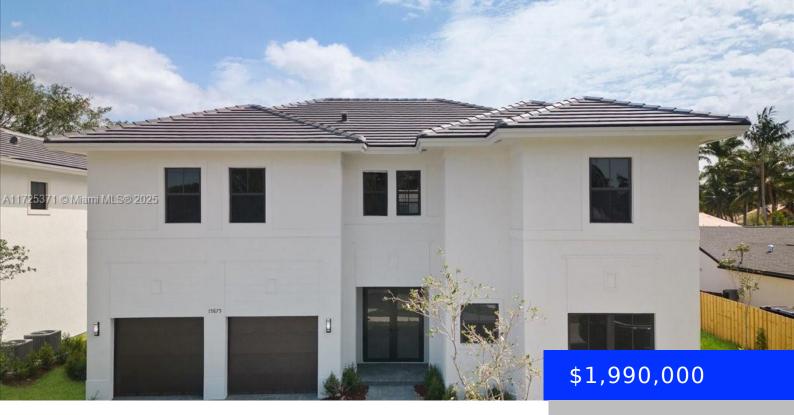

## **15875 90TH AVE, PALMETTO BAY, FL, 33157** https://ritterproperties.com

Dream Home in Palmetto Bay built 2024. Immerse yourself in Luxury Living in this Stunning 2024 build in the Heart of Palmetto Bay. This spacious 5-Bedroom, 5-Bathroom residence boasts 4,340 of total area. Offering the perfect blend of comfort, Functionality and Contemporary Design.

- 5 beds
- 5 baths
- Residential
- Single Family Residence
- Active
- 3617 sq ft

## Basics

Date added: Added 2 days ago Type: Residential Bedrooms: 5 beds Area: 3617 sq ft SubdivisionName: EAST HILL GarageSpaces: 2 ListAOR: Miami Association of REALTORS® Category: Single Family Residence Status: Active Bathrooms: 5 baths Lot size, sq ft: 8329 sq ft ListOfficeName: TAG Real Estate Agency View: Other, Pool MLS ID: A11725371

## **Building Details**

| Cooling features: Central Air           | Year built: 2024      |
|-----------------------------------------|-----------------------|
| ArchitecturalStyle: Detached, Two Story | NewConstructionYN: No |
| Building Name: EAST HILL                | Roof: Flat Tile       |
| Heating: Central                        | Parking: Driveway     |