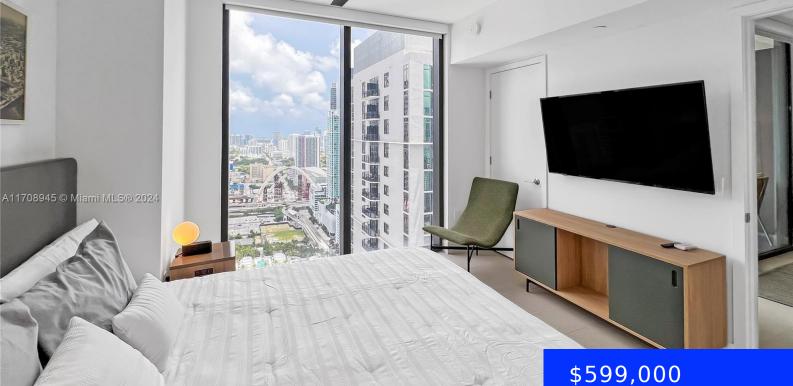

## 159 6TH ST, MIAMI, FL, 33132

https://ritterproperties.com

Experience luxury living from the 38th floor of Natiivo Miami. This brand-new, fully furnished 1-bedroom, 1-bathroom residence offers breathtaking, elevated views of the downtown skyline and partial water vistas. You'll enjoy unparalleled perspectives and endless flexibility with short-term rentals allowed on platforms of your choice, or by utilizing the exclusive partnership with the Gale Hotel's [...]

## Basics

| Date added: Added 3 weeks ago | Category: Condominium                          |
|-------------------------------|------------------------------------------------|
| Type: Residential             | Status: Active                                 |
| Bedrooms: 1 bed               | Bathrooms: 1 bath                              |
| <b>Area: 598</b> sq ft        | Lot size, sq ft: 0 sq ft                       |
| SubdivisionName: Natiivo      | ListOfficeName: Brosda & Bentley Realtors, LLC |
| GarageSpaces: 1               | View: Bay, Skyline                             |
| UnitNumber: 3813              | ListAOR: Miami Association of REALTORS®        |
| EntryLevel: 38                | MLS ID: A11708945                              |