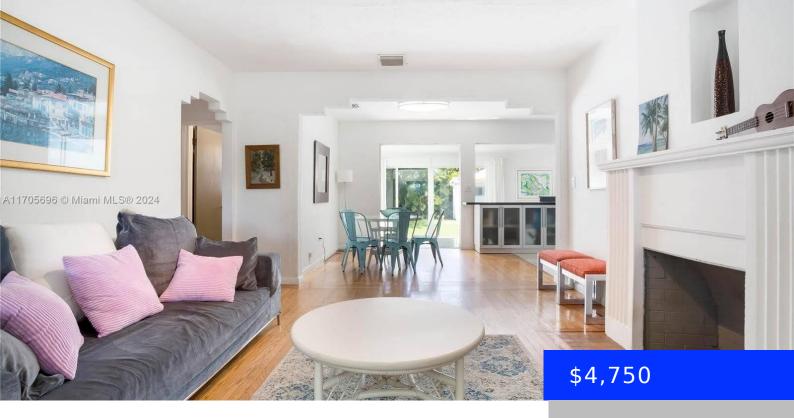

## 1590 NORMANDY DR, MIAMI BEACH, FL, 33141

https://ritterproperties.com

Agents and tenants welcome. First, second and one month deposit required to move in.

- 3 heds
- 1 bath
- Residential Lease
- Single Family Residence
- Active
- 1480 sq ft

## **Basics**

**Date added:** Added 4 weeks ago 
Category: Single Family Residence

**Type:** Residential Lease **Status:** Active

Bedrooms: 3 beds Bathrooms: 1 bath

Lot size, sq ft: 6481 sq ft SubdivisionName: ISLE OF NORMANDY TROUVILL