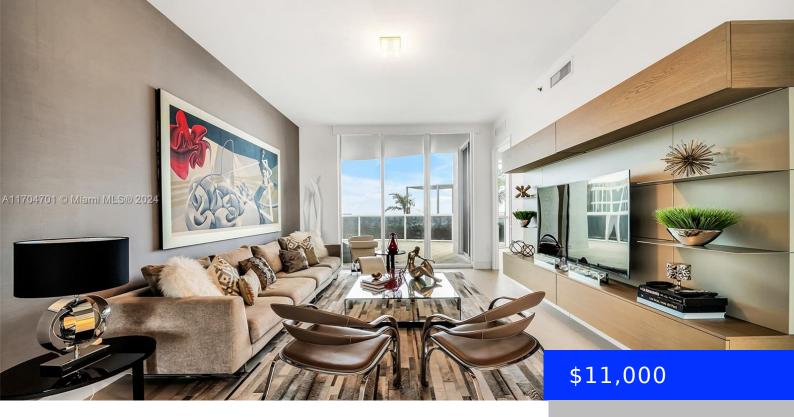

## 15901 COLLINS AVE, SUNNY ISLES BEACH, FL, 33160

https://ritterproperties.com

Luxurious beachfront residence 3-bedroom / 3.5-bath fully decorated with Italian designer furniture. Boasting 2,354 sq. ft. lv. – 392 sq. ft. of balcony area, this oceanfront lanai unit offers ocean and Intracoastal views. Highlights include an oversized private terrace with direct pool deck access. A private elevator foyer leads to the living and dining areas, [...]

- 3 beds
- 3 baths
- Residential Lease
- Condominium
- Active
- 2354 sq ft

## **Basics**

**Type:** Residential Lease **Status:** Active

**Bedrooms: 3** beds **Bathrooms: 3** baths

Lot size, sq ft: 0 sq ft SubdivisionName: TDR TOWER II CONDO

**LeaseTerm:** Short Term Lease **ListOfficeName:** One Sotheby's International Re

View: Intracoastal View, Ocean

**ListAOR:** Miami Association of REALTORS®

MLS ID: A11704701

## **Building Details**

**GarageSpaces:** 2

UnitNumber: 404

**EntryLevel:** 4

**Cooling features:** Electric **Year built:** 2008

ArchitecturalStyle: High Rise NewConstructionYN: No

Building Name: TDR TOWER II CONDO

## **Amenities & Features**

**Features:** Closet Cabinetry, Cooking Island, Custom Mirrors, Elevator, Entrance Foyer, Pantry, Roman Tub, Split Bedroom

**Spa Features:** Community

**CommunityFeatures:** Lawn/Pool Maintenance, Additional Amenities, Bar, Clubhouse, Pool, Exercise Room, Mandatory Hoa, Sauna, Security Patrol, Spa/Hot Tub

ExteriorFeatures: Open Balcony

Waterfront available: Yes
AttachedGarageYN: Yes

PoolPrivateYN: No

**Security Features:** Fire Alarm, Gated with Guard, Lobby Attended

**Amenities:** Dishwasher, Dryer, Electric Range, Electric Water Heater, Ice Maker, Microwave, Other Equipment/Appliances, Refrigerator, Self Cleaning Oven, Wall Oven