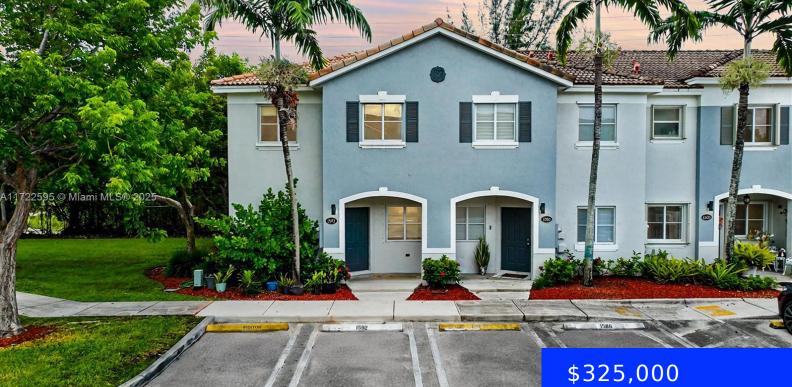

## 1592 31ST CT, HOMESTEAD, FL, 33035

https://ritterproperties.com

Two-story corner townhome with 3 bedrooms and 2.5 bathrooms in the highly sought-after gated community of Venetia Groves. Spacious Living room. The kitchen features an island, a pantry, plenty of cabinets, and stainless steel appliances. The powder room and designated laundry room are located downstairs. Primary bedroom includes a full bathroom and a walk-in closet. [...]

## Basics

Date added: Added 18 hours ago Type: Residential Bedrooms: 3 beds Half baths: 1 half bath Lot size, sq ft: 0 sq ft ListOfficeName: The Keyes Company UnitNumber: 1592 EntryLevel: 1 Category: Townhouse Status: Active Bathrooms: 2 baths Area: 1518 sq ft SubdivisionName: VENETIA GROVE View: Garden View ListAOR: Miami Association of REALTORS® MLS ID: A11722595

## **Building Details**

Cooling features: Central Air, Electric ArchitecturalStyle: Corner Unit Building Name: VENETIA GROVES Heating: None Year built: 2005 NewConstructionYN: No Exterior material: CBS Construction Parking: 1 Space