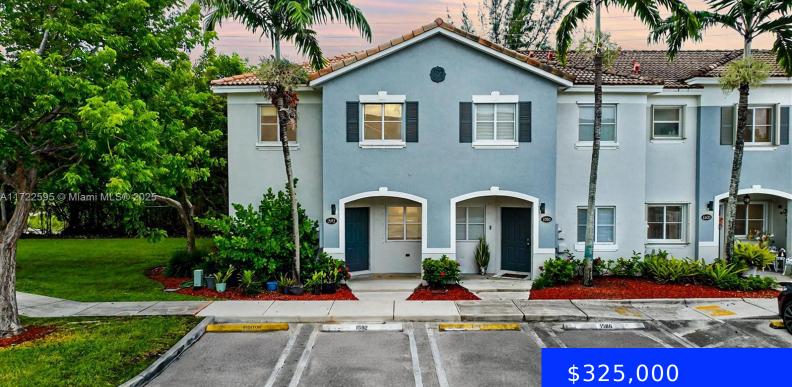

## 1592 31ST CT, HOMESTEAD, FL, 33035

https://ritterproperties.com

Two-story corner townhome with 3 bedrooms and 2.5 bathrooms in the highly sought-after gated community of Venetia Groves. Spacious Living room. The kitchen features an island, a pantry, plenty of cabinets, and stainless steel appliances. The powder room and designated laundry room are located downstairs. Primary bedroom includes a full bathroom and a walk-in closet. [...]

## Basics

Date added: Added 4 days ago Type: Residential Bedrooms: 3 beds Half baths: 1 half bath Lot size, sq ft: 0 sq ft ListOfficeName: The Keyes Company UnitNumber: 1592 EntryLevel: 1 Category: Townhouse Status: Active Bathrooms: 2 baths Area: 1518 sq ft SubdivisionName: VENETIA GROVE View: Garden View ListAOR: Miami Association of REALTORS® MLS ID: A11722595

## **Building Details**

Cooling features: Central Air, Electric ArchitecturalStyle: Corner Unit Building Name: VENETIA GROVES Heating: None Year built: 2005 NewConstructionYN: No Exterior material: CBS Construction Parking: 1 Space