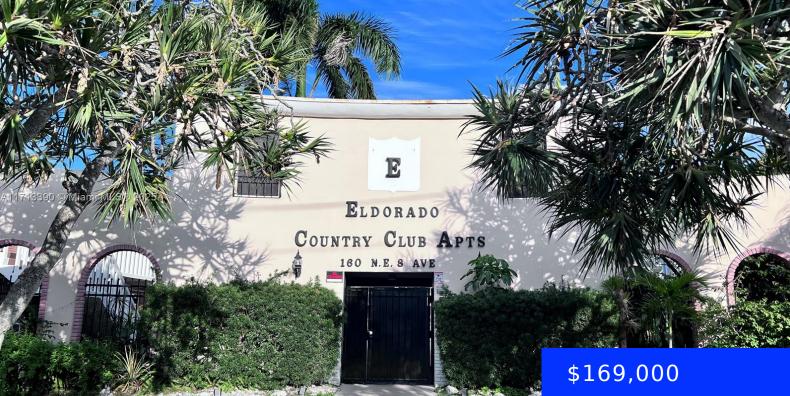

## 160 8TH AVE, HALLANDALE BEACH, FL, 33009

https://ritterproperties.com

Welcome to this bright first-floor corner condo in one of Hallandale's premier 55+ communities. This rare find offers hurricane-proof windows, a screened porch, and assigned parking right by the unit. Benefit from low maintenance fees, no assessments, and completed 40-year certification with reserves for peace of mind. Ideally located just east of US-1, enjoy walking [...]

## **Building Details**

| Cooling features: Ceiling Fan(s), Wall/Window Unit(s) | Year built: 1964                    |
|-------------------------------------------------------|-------------------------------------|
| ArchitecturalStyle: Corner Unit                       | NewConstructionYN: No               |
| Building Name: EL DORADO COUNTRY CLUB                 | Exterior material: CBS Construction |
| Heating: Window/Wall                                  | Parking: 1 Space, Assigned, Open    |