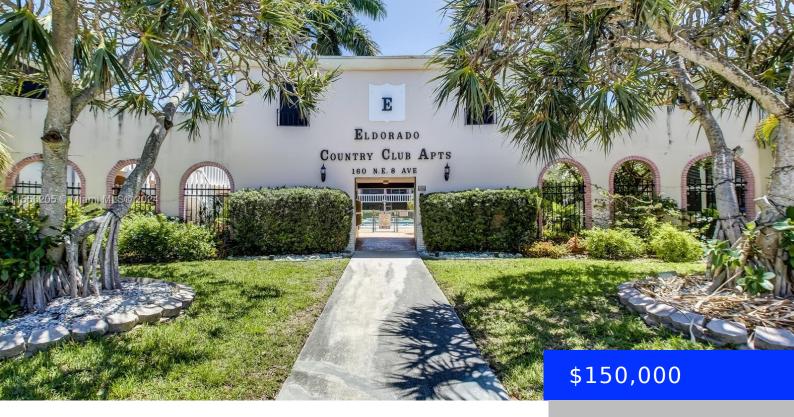

## **Basics**

**Type:** Residential **Status:** Active

**Bedrooms: 1** bed **Bathrooms: 1** bath

**Half baths: 0** half baths **Area: 650** sq ft

Lot size, sq ft: 0 sq ft SubdivisionName: ELDORADO COUNTRY CLUB

APT

ListOfficeName: EXP Realty LLC GarageSpaces: 1

View: Garden View, Pool Area View UnitNumber: 5A

ListAOR: Miami Association of REALTORS® EntryLevel: 1

**MLS ID:** A11553205