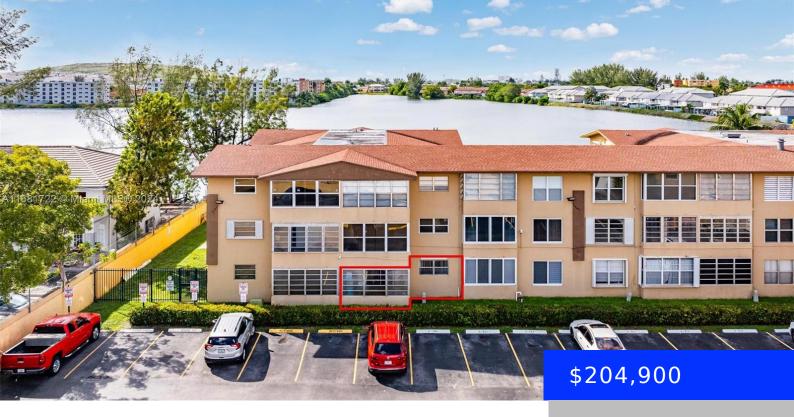

## 160 ROYAL PALM RD, HIALEAH GARDENS, FL, 33016

https://ritterproperties.com

Beautiful 1/1.5 first floor apartment with lots of space and natural light, the half bathroom has been remodeled, has ceramic floors throughout the unit, a balcony completely enclosed by windows and with an assigned parking space in the front of the unit. PALM SPRINGS has an excellent location in the heart of Hialeah Gardens, a [...]

## **Basics**

**Type:** Residential **Status:** Active

Bedrooms: 1 bed Bathrooms: 1 bath

Half baths: 1 half bath Area: 715 sq ft

Lot size, sq ft: 0 sq ft SubdivisionName: PALM SPRINGS GARDENS

**BLDG** 

**ListOfficeName:** Realty One Group **View:** None

## **Building Details**

Cooling features: Electric Year built: 1968

NewConstructionYN: No Building Name: PALM SPRINGS GARDENS

**Heating:** Central **Parking:** 1 Space, Assigned, No Rv/Boats, No Trucks/Trailers