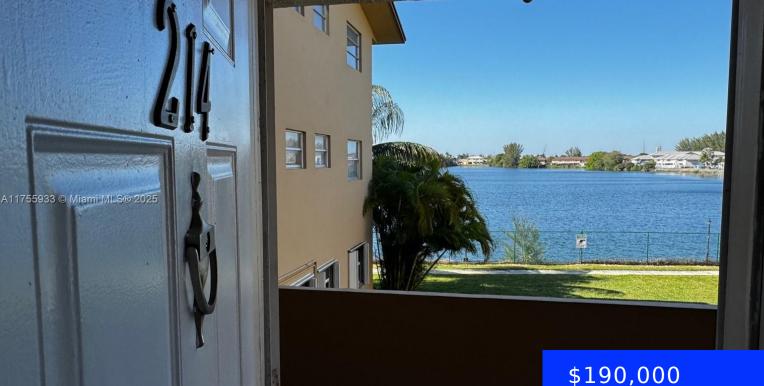

#### 160 ROYAL PALM RD, HIALEAH, FL, 33016

https://ritterproperties.com

Welcome to this charming apartment, with stunning lake view and a unique feature you'll love-a converted, enclosed balcony that adds extra living space

## **Basics**

| Date added: Added 1 month ago                    | Category: Stock Cooperative                   |
|--------------------------------------------------|-----------------------------------------------|
| Type: Residential                                | Status: Active                                |
| Bedrooms: 1 bed                                  | Bathrooms: 1 bath                             |
| Half baths: 0 half baths                         | <b>Area: 644</b> sq ft                        |
| Lot size, sq ft: 0 sq ft                         | SubdivisionName: PALM SPRINGS GARDENS<br>BLDG |
| ListOfficeName: Keller Williams Legacy<br>Realty | View: Lake                                    |
| UnitNumber: 214                                  | ListAOR: Miami Association of REALTORS®       |
| EntryLevel: 2                                    | MLS ID: A11755933                             |