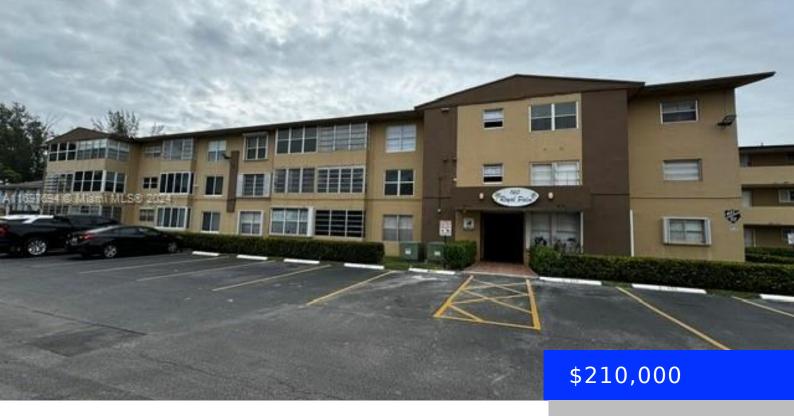

## 160 ROYAL PALM RD, HIALEAH GARDENS, FL, 33016

https://ritterproperties.com

Welcome to this charming apartment, with stunning lake view and a unique feature you'll love-a converted, enclosed balcony that adds extra living space

## **Basics**

**Date added:** Added 4 weeks ago 
Category: Stock Cooperative

**Type:** Residential **Status:** Active

**Bedrooms: 1** bed **Bathrooms: 1** bath

**Half baths: 0** half baths **Area: 644** sq ft

Lot size, sq ft: 0 sq ft SubdivisionName: PALM SPRINGS GARDENS

**BLDG** 

View: Garden View, Other View, Water View

WindowFeatures: High Impact Windows

GarageYN: No

**ListOfficeName:** Keller Williams Legacy

## **Building Details**

**Cooling features:** Central Air **Year built:** 1968

ArchitecturalStyle: Garden Apartment NewConstructionYN: No

Building Name: Palm Spring Gardens Heating: Central

Parking: 1 Space, Assigned