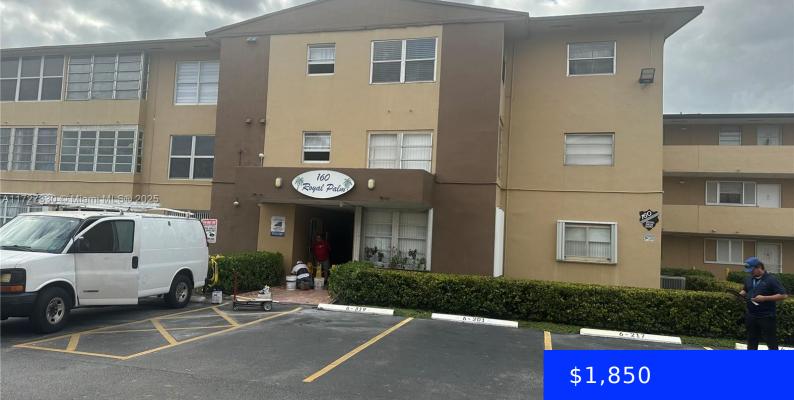

## 160 ROYAL PALM RD, HIALEAH GARDENS, FL, 33016

https://ritterproperties.com

Lake front view One bedroom and one bath, just remolded new ceramic tile new kitchen with Corian counter top new bathroom excellent location in the heart of Hialeah, close to shopping centers and restaurants, close to mayor hi-ways and minutes to Miami airport easy access to transportation.

- . 1 bod
  - 1 bath
  - Residential Lease
  - Condominium
  - Active
- 644 sq ft

## Basics

Date added: Added 1 day agoCategory: CondominiumType: Residential LeaseStatus: ActiveBedrooms: 1 bedBathrooms: 1 bathHalf baths: 0 half bathsArea: 644 sq ftLot size, sq ft: 0 sq ftSubdivisionName: PALM SPRINGS GARDENS BLDGListOfficeName: Miami Lifestyle Realty InUnitNumber: 303ListAOR: Miami Association of REALTORSEntryLevel: 303MLS ID: A11727330Subdivision Market Ma