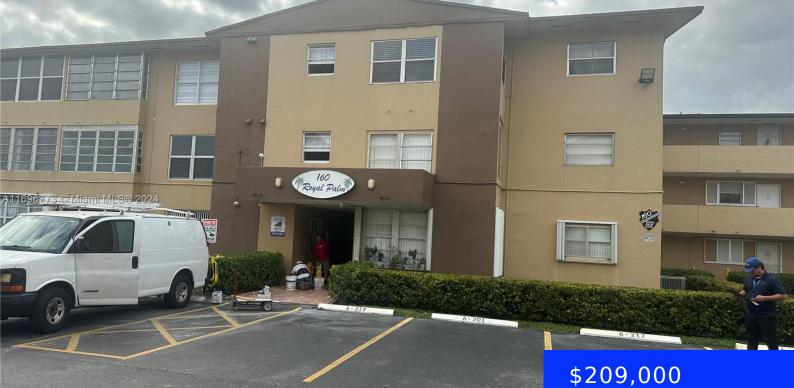

## 160 ROYAL PALM RD, HIALEAH GARDENS, FL, 33016

https://ritterproperties.com

Lake front view One bedroom and one bath, just remolded new ceramic tile new kitchen with corian counter top new bathroom excellent location in the heart of Hialeah, close to shopping centers and restaurants, close to mayor hi-ways and minutes to Miami airport easy access to transportation.

## Basics

| Date added: Added 4 weeks ago              | Category: Condominium                         |
|--------------------------------------------|-----------------------------------------------|
| Type: Residential                          | Status: Active                                |
| Bedrooms: 1 bed                            | Bathrooms: 1 bath                             |
| Half baths: 0 half baths                   | <b>Area: 644</b> sq ft                        |
| Lot size, sq ft: 0 sq ft                   | SubdivisionName: PALM SPRINGS GARDENS<br>BLDG |
| ListOfficeName: Miami Lifestyle Realty Inc | View: Lake                                    |
| UnitNumber: 303                            | ListAOR: Miami Association of REALTORS®       |
| EntryLevel: 303                            | MLS ID: A11696773                             |