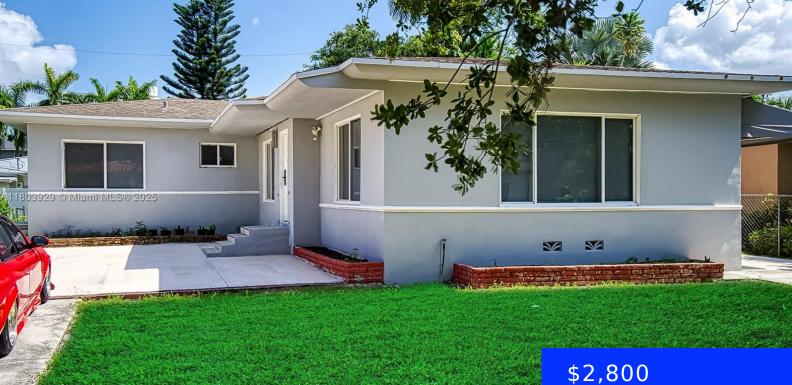

## 1600 110TH TER, MIAMI, FL, 33161

https://ritterproperties.com

BEAUTIFUL RENOVATED 2/1 HOUSE. UNFURNISHED. ANNUAL LEASE. GREAT LOCATION.

- , \_ , \_ , \_ ,
- 2 beds
- 1 bath
- Residential Lease
- Single Family Residence
- Active
- 1616 sq ft

## Basics

- Date added: Added 3 days ago Type: Residential Lease Bedrooms: 2 beds Half baths: 0 half baths Lot size, sq ft: 6900 sq ft LeaseTerm: 12 Months UnitNumber: 1600 MLS ID: A11803929
- Category: Single Family Residence Status: Active Bathrooms: 1 bath Area: 1616 sq ft SubdivisionName: VISTA BISCAYNE ListOfficeName: Cash Flow in Miami Realty ListAOR: Miami Association of REALTORS®

## **Building Details**

Year built: 1957 Building Name: VISTA BISCAYNE

NewConstructionYN: No Parking: Circular Driveway