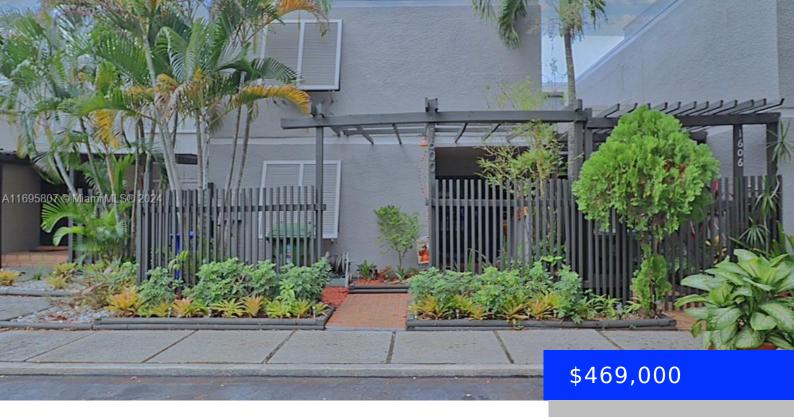

# 1600 113TH WAY, PEMBROKE PINES, FL, 33026

https://ritterproperties.com

Spectacular location on the wide lake, Updated kitchen, Shaker wood cabinets, Granite counters, Stainless steel appliances, Wood like floor tile, Impact windows & doors, Plus accordion shutters in rear, Remodeled master bath, Lower bedroom wall unit included, Tankless water heater, Covered screened patio, Community clubhouse, pool, tennis and other amenities, Size restrictions on pickup trucks

### **Basics**

Date added: Added 23 hours ago

**Type:** Residential

Bedrooms: 3 beds

Half baths: 0 half baths

**Area: 1511** sq ft

SubdivisionName: Villas Lakes

View: Lake

## **Building Details**

**Cooling features:** Central Air, Paddle Fans **Year built:** 1980

NewConstructionYN: No Building Name: Villas Lakes

**Exterior material:** CBS Construction **Heating:** Central

Parking: 2 Or More Spaces, Assigned, Guest