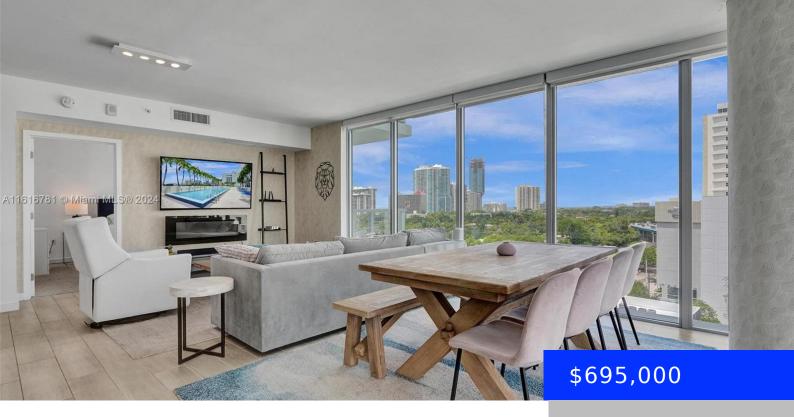

## 1600 1ST AVE, MIAMI, FL, 33129

https://ritterproperties.com

Experience luxury living at its finest in this elegant 2-bedroom, 2.5-bathroom corner unit located at Le Parc Brickell. This exquisite residence boasts expansive floor-to-ceiling windows that flood the space with an abundance of natural light, creating a bright and airy ambiance throughout. open-concept layout with spacious living area offering breathtaking panoramic views of the surrounding [...]

- 2 beds
- 2 baths
- Residentia
- Condominiur
- Pending
- 1236 sq ft

## **Basics**

**Type:** Residential **Status:** Pending

**Bedrooms: 2** beds **Bathrooms: 2** baths

Half baths: 1 half bath Area: 1236 sq ft

Lot size, sq ft: 0 sq ft SubdivisionName: LE PARC AT BRICKELL CONDO

ListOfficeName: Compass Florida, LLC GarageSpaces: 1

View: Bay, Garden View, Other View, Skyline UnitNumber: 902

**ListAOR:** Miami Association of REALTORS® **EntryLevel:** 9

MLS ID: A11616781

## **Building Details**

**Cooling features:** Central Air **Year built:** 2016

ArchitecturalStyle: Corner Unit NewConstructionYN: No

Building Name: LE PARC AT BRICKELL CONDO Exterior material: CBS Construction