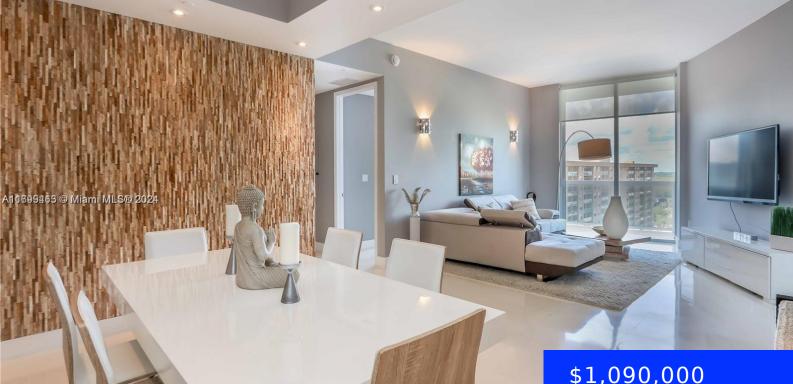

## **16001 COLLINS AVE, SUNNY ISLES BEACH,** FL, 33160

https://ritterproperties.com

Premier residence in the prestigious Trump Towers — this highly sought-after model features 10-foot ceilings and uninterrupted floor-to-ceiling views of the Intracoastal Waterway. Elegantly appointed with Italian cabinetry, granite countertops, Sub-Zero and premium stainless steel appliances, and a built-in espresso machine. Offered fully furnished for immediate move-in, this turnkey unit is ideal as a primary [...]

## \$1,090,000

**Basics** 

Date added: Added 5 months ago Type: Residential Bedrooms: 2 beds Half baths: 0 half baths Lot size, sq ft: 0 sq ft ListOfficeName: Income Properties South View: Intracoastal View ListAOR: Miami Association of REALTORS® MLS ID: A11699463 Category: Condominium Status: Active Bathrooms: 2 baths Area: 1435 sq ft SubdivisionName: TDR TOWER I CONDO GarageSpaces: 2 UnitNumber: 1405 EntryLevel: 14