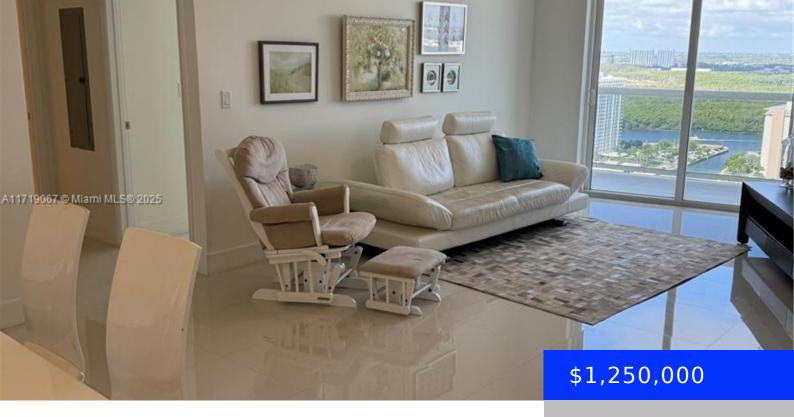

## 16001 COLLINS AVE, SUNNY ISLES BEACH, FL, 33160

https://ritterproperties.com

WELCOMT TO STUNNING FULLY FURNISHED 2 BED AND 2 BETH RESIDENCE AT PRESTIGIOUS TRUMP TOWER I. FLOOR-TO-CELLING WINDOWS PROVIDE BEATIFUL VIEWS. BOSCH APPLIANCES. INDULGE IN LUXURY OCEANFRONT LIVING, BEACH SERVICES, ON SITE RESTAURANT, SPA, FITNESS CENTER AND MUCH MORE.

## **Basics**

Date added: Added 4 months ago Category: Condominium

Type: Residential Status: Active

Bedrooms: 2 beds Bathrooms: 2 baths

Half baths: 0 half baths **Area: 1435** sq ft Lot size, sq ft: 0 sq ft **SubdivisionName:** TDR TOWER I CONDO

View: Canal **ListOfficeName:** Florida Imoveis Intl Realty

**ListAOR:** Miami Association of REALTORS®

EntryLevel: 26 MLS ID: A11719067