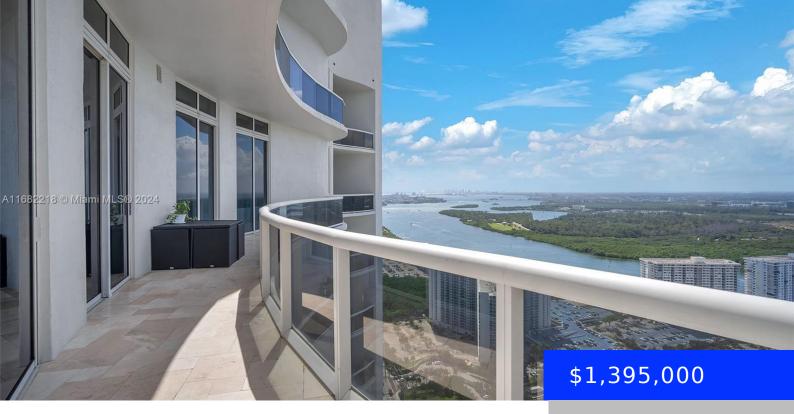

## 16001 COLLINS AVE, SUNNY ISLES BEACH, FL, 33160

https://ritterproperties.com

Welcome to Unit 4205, a breathtaking lower penthouse sanctuary in the sky. This exclusive residence offers absolute privacy, coupled with incredible unobstructed intracoastal views. With sprawling 12foot ceilings. This 2-bed, 2 bath haven boasts the largest balcony in the building. The interior features sleek, floor-to-ceiling windows provide breathtaking views and balcony access from every room, [...]

## Basics

| Date added: Added 1 month ago                        | Category: Condominium                   |
|------------------------------------------------------|-----------------------------------------|
| Type: Residential                                    | Status: Active                          |
| Bedrooms: 2 beds                                     | Bathrooms: 2 baths                      |
| Half baths: 0 half baths                             | <b>Area: 1435</b> sq ft                 |
| Lot size, sq ft: 0 sq ft                             | SubdivisionName: TDR TOWER I CONDO      |
| ListOfficeName: Manhattan Miami Real Estate,<br>LLC. | View: Canal, Intracoastal View          |
| UnitNumber: 4205                                     | ListAOR: Miami Association of REALTORS® |
| EntryLevel: 42                                       | MLS ID: A11682218                       |

## **Amenities & Features**

Features: Closet Cabinetry, First Floor Entry, Walk-In<br/>Closet(s)Security Features: Doorman,<br/>Lobby SecuredAmenities: Dishwasher, Electric Range, Microwave,<br/>Other Equipment/Appliances, Refrigerator, Trash<br/>compactor, WasherExteriorFeatures: Open BalconyWaterfront available: YesGarageYN: NoAttachedGarageYN: NoCoolingYN: YesPoolPrivateYN: YesFireplaceYN: No