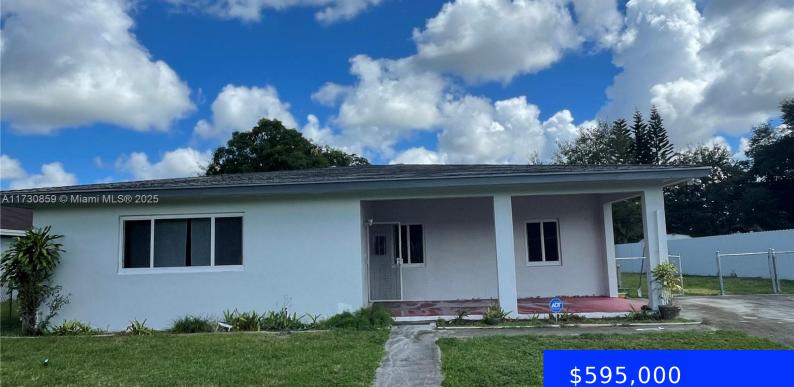

### 16025 20TH AVE, MIAMI GARDENS, FL, 33054 https://ritterproperties.com

Look no further!!! This spacious 4/3 great for investors and big families new flooring, freshly painted with a 9000 sqft lot, in great area close to the stadium and highways. Close to the guitar hotel.

## **Basics**

Date added: Added 3 months ago Type: Residential Bedrooms: 4 beds Half baths: 0 half baths Lot size, sq ft: 9000 sq ft ListOfficeName: The Keyes Company ListAOR: Miami Association of REALTORS®

Category: Single Family Residence Status: Active Bathrooms: 3 baths Area: 2019 sq ft SubdivisionName: BUNCHE PARK View: None MLS ID: A11730859

# **Building Details**

Cooling features: Ceiling Fan(s), Central Air ArchitecturalStyle: Attached, One Story Building Name: BUNCHE PARK Heating: Central Year built: 1950 NewConstructionYN: No Roof: Shingle Parking: Driveway