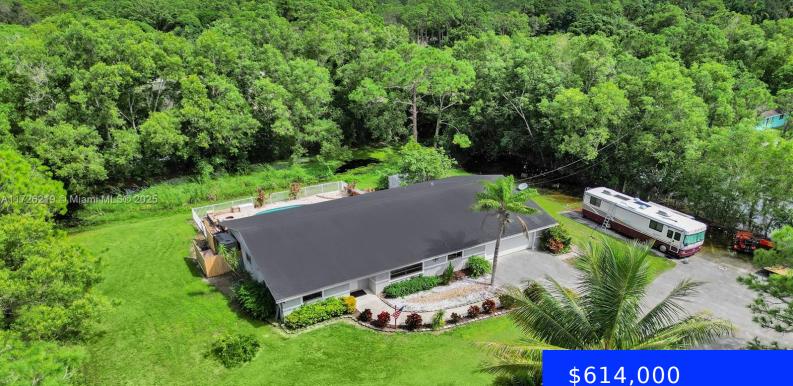

## 16059 MAYFAIR DR, LOXAHATCHEE, FL, 33470

https://ritterproperties.com

Great starter home located in the heart of The Acreage an equestrian community. This home is on a private and paved road great for a young family. Conveniently located minutes to a brand new and growing plaza with Starbucks, Habit Burger, Publix and much more to come at West Lake commons. With quick access to [...]

## Basics

Date added: Added 1 day ago Type: Residential Bedrooms: 3 beds Half baths: 0 half baths Lot size, sq ft: 49658 sq ft ListOfficeName: Miami Waterfront Realty View: Garden MLS ID: A11726219 Category: Single Family Residence Status: Active Bathrooms: 2 baths Area: 2189 sq ft SubdivisionName: The Acreage GarageSpaces: 2 ListAOR: Miami Association of REALTORS®

## **Building Details**

Cooling features: Ceiling Fan(s), Central Air ArchitecturalStyle: Detached, One Story Building Name: The Acreage Roof: Shingle Parking: Driveway, Rv/Boat Parking Year built: 1994 NewConstructionYN: No Exterior material: CBS Construction Heating: Central

## **Amenities & Features**

**Features:** Attic, First Floor Entry, Laundry Tub, Split Bedroom, Storage

CommunityFeatures: None PoolFeatures: In Ground GarageYN: Yes CoolingYN: Yes FireplaceYN: No **Amenities:** Dishwasher, Dryer, Electric Range, Electric Water Heater, Microwave, Refrigerator, Washer, Water Softener Owned