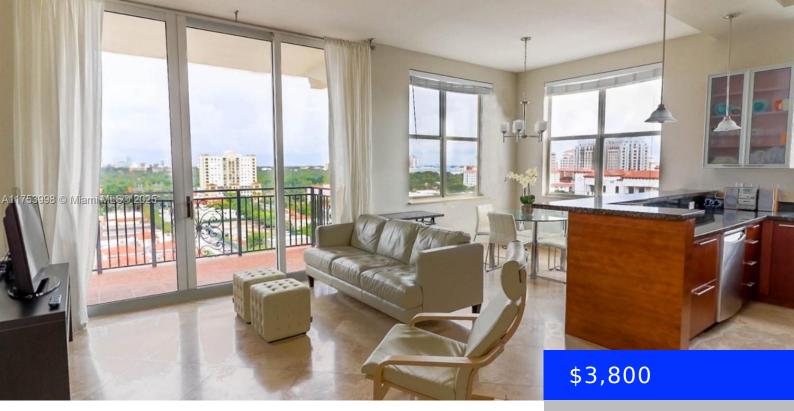

## 1607 PONCE DE LEON BLVD, CORAL GABLES, FL, 33134

https://ritterproperties.com

Experience luxury living in the heart of Coral Gables at Ponce Tower. This elegant 2-bed, 2-bath, 1,174 sqft unit on the 11th floor features a private elevator opening to your foyer, where soaring 10' ceilings, marble floors, and floor-to-ceiling impact windows welcome you. Enjoy skyline views of Downtown Miami, Brickell, and Coral Gables from your [...]

## **Basics**

**Type:** Residential Lease **Status:** Active

**Bedrooms: 2** beds **Bathrooms: 2** baths

Half baths: 0 half baths Area: 1174 sq ft

**Lot size, sq ft: 0** sq ft **SubdivisionName:** THE PONCE DE LEON CONDO