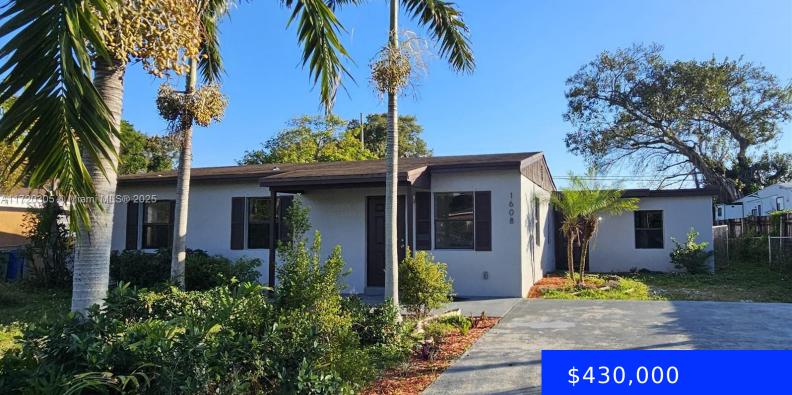

# 1608 11TH PL, FORT LAUDERDALE, FL, 33311

https://ritterproperties.com

No HOA! This spacious 6-bedroom, 2-bath home is situated on a generous 7,894 sqft lot with room for a pool and outdoor living. Exclusive Incentive for primary and investors: save 2 points on your rate with my lender (e.g., 6.5% drops to 4.5%). Primary residents enjoy free appraisal and fully covered mortgage insurance -no 1sttime [...]

### Basics

Date added: Added 18 hours ago Type: Residential Bedrooms: 6 beds Area: 1656 sq ft SubdivisionName: LAUDERDALE MANOR View: Garden MLS ID: A11720305 Category: Single Family Residence Status: Coming Soon Bathrooms: 2 baths Lot size, sq ft: 7894 sq ft ListOfficeName: London Foster Realty ListAOR: Miami Association of REALTORS®

# **Building Details**

Cooling features: Central Air ArchitecturalStyle: Detached, One Story Building Name: LAUDERDALE MANOR Heating: Central Year built: 1953 NewConstructionYN: No Roof: Shingle Parking: Driveway