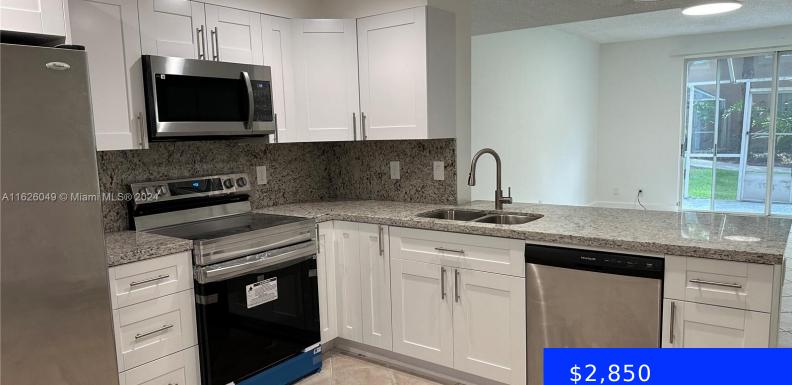

# **WESTON, FL, 33327**

https://ritterproperties.com

Impeccable upgraded town home with 2 bedrooms masters,  $2\frac{1}{2}$ bathrooms. Newly painted. Renovate and functional kitchen within several drawers, stylish backsplash, new cabinetry and stainless steel appliances and granite tops. All Bathrooms have been renovated with laminate floors, new toilets and new vanity with tops granite, mirror and lights. All new lights in unit. New [...]

**Amenities:** Dishwasher, Disposal, Dryer, Electric Range, Electric Water Heater, Microwave, Refrigerator, Washer