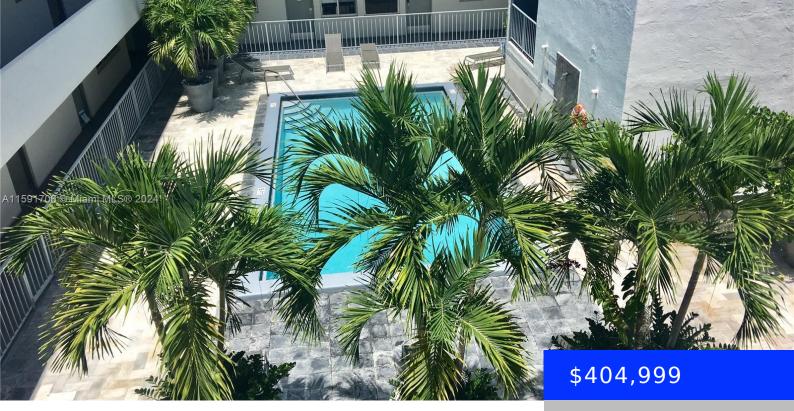

**1610 LENOX AVE, MIAMI BEACH, FL, 33139** https://ritterproperties.com

BEAUTIFUL 1 BED APT PLUS DEN FULLY REMODELED AND EXQUISITE FURNISHED WITH PARKING AND POOL.GATED COMMUNITY JUST AT CORNER OF LINCOLN ROAD.NICE CITY VIEWS FROM BALCONY.APT HAS ALSO A SEPARATED SPACE FOR GUESTS OR YOUR PRIVATE OFFICE. JUST RENTED TO THE BEST TENANT FOR \$2600 UNTIL 03/2026