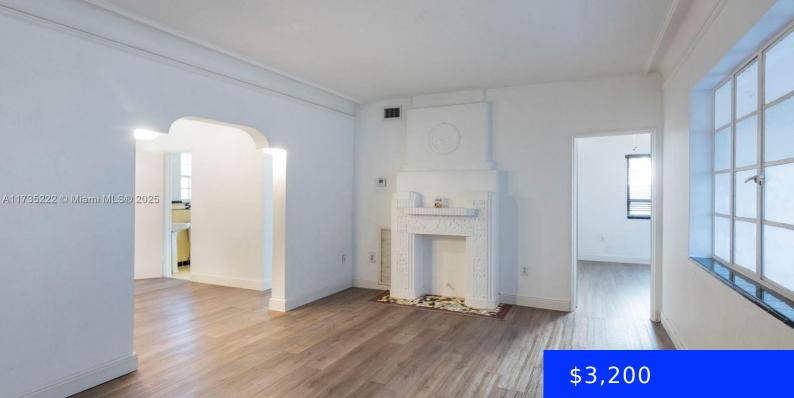

### 1610 PENNSYLVANIA AVE, MIAMI BEACH, FL, 33139

https://ritterproperties.com

2 bedroom 2 bathroom condo in a boutique art deco building walking distance to Lincoln Rd. Hurricane impact windows, art deco style bathroom, corner unit with garden views, private screened patio and wood floors. Ground floor unit in a 2 story building with intercom for security.

## Basics

Date added: Added 3 months agoCategory: CorType: Residential LeaseStatus: ActiveBedrooms: 2 bedsBathrooms: 1Half baths: 0 half bathsArea: 990 sq fLot size, sq ft: 0 sq ftSubdivisionNaListOfficeName: The Corcoran GroupUnitNumber:ListAOR: Miami Association of REALTORS®EntryLevel: 1MLS ID: A11735222SubdivisionNa

Category: Condominium Status: Active Bathrooms: 1 bath Area: 990 sq ft SubdivisionName: 1610 PENNSYLVANIA CONDO UnitNumber: 1 EntryLevel: 1