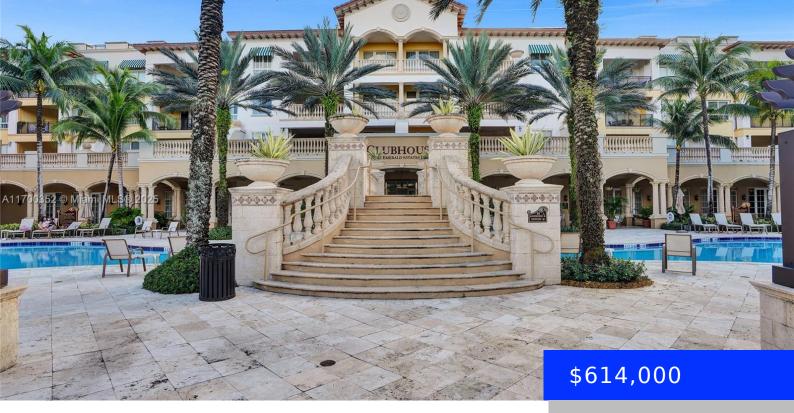

## 16100 EMERALD ESTATES DR, WESTON, FL, 33331

https://ritterproperties.com

- 2 beds
- 2 baths
- Residential
- Condominium
- Active
- 1606 sq ft

This site can't load Google Maps correctly.

Do you own this website? g.co/staticmaperror/signature