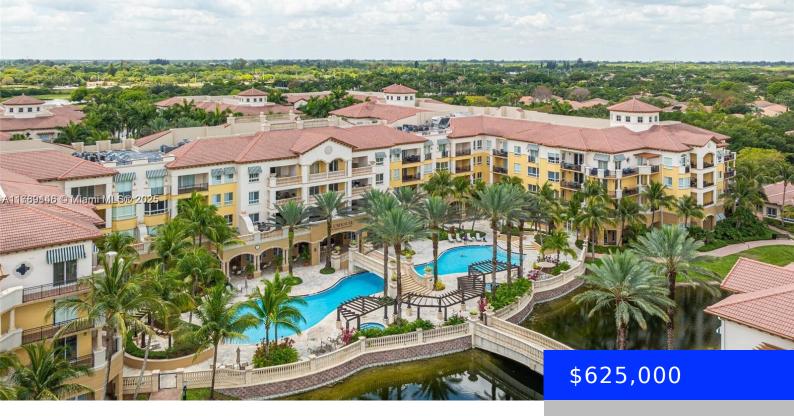

## 16101 EMERALD ESTATES DR, WESTON, FL, 33331

https://ritterproperties.com

Just Listed! Step into this beautifully remodeled 2-bedroom, 2.5-bath condo in the sought-after 55+ resort-style community of The Palms at Weston! This residence blends designer finishes & everyday comfort making it truly special. The open layout with luxury flooring flows seamlessly throughout, Gourmet kitchen perfectly equipped for cooking with ease, generously sized bedrooms, & an [...]

**EntryLevel:** 3

Category: Condominium

Status: Active

Bathrooms: 2 baths

**Area: 1606** sq ft

**SubdivisionName:** The Palms at Weston

View: Garden View

**ListAOR:** Miami Association of REALTORS®

## **Building Details**

Cooling features: Central Air, Electric Year built: 2006

**NewConstructionYN:** No **Building Name:** The Palms at Weston

**Exterior material:** CBS Construction **Heating:** Central, Electric