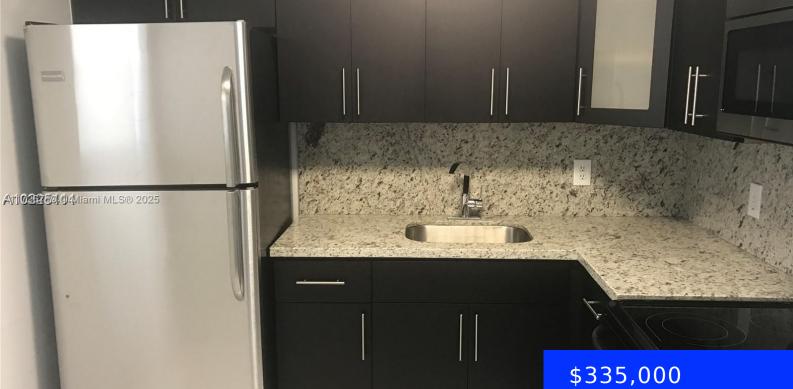

## **Amenities & Features**

| Features: Elevator, Walk-In Closet(s)                                               | <b>Security Features:</b> Smoke Detector,<br>Complex Fenced, Phone Entry, Secured<br>Garage/Parking |
|-------------------------------------------------------------------------------------|-----------------------------------------------------------------------------------------------------|
| <b>Amenities:</b> Dishwasher, Electric Range, Gas<br>Range, Microwave, Refrigerator | ExteriorFeatures: Other, Open Balcony                                                               |
| Waterfront available: No                                                            | GarageYN: Yes                                                                                       |
| AttachedGarageYN: No                                                                | CoolingYN: Yes                                                                                      |
| PoolPrivateYN: No                                                                   | FireplaceYN: No                                                                                     |