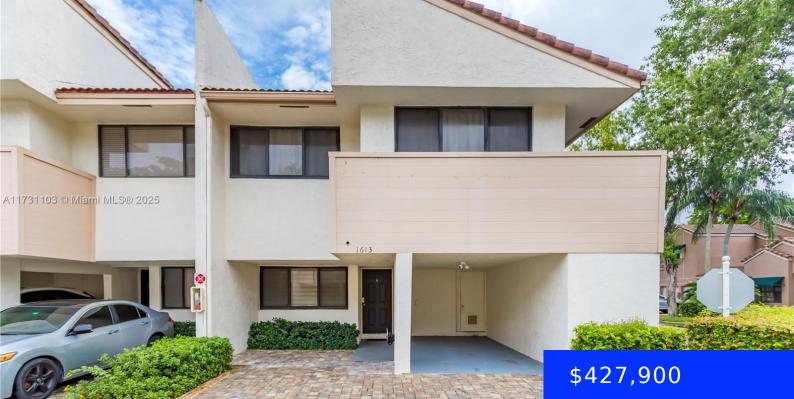

## **1613 CYPRESS POINTE DR, CORAL SPRINGS,** FL, 33071

https://ritterproperties.com

Imagine a townhome located in the west of Coral Springs, 2000 sq ft 3/2.5 fully remodeled and filled with style. This two-story home features a modern and cozy design, with ceramic tile flooring throughout the first level, you are greeted by an open space that combines the living room and dining area, illuminated by large [...]

## Basics

| Date added: Added 5 days ago                | Category: Townhouse                   |
|---------------------------------------------|---------------------------------------|
| Type: Residential                           | Status: Active                        |
| Bedrooms: 3 beds                            | Bathrooms: 2 baths                    |
| Half baths: 1 half bath                     | <b>Area: 2000</b> sq ft               |
| Lot size, sq ft: 0 sq ft                    | SubdivisionName: CYPRESS POINTE CONDO |
| ListOfficeName: Brickss Real Estate Company | GarageSpaces: 2                       |
| View: Club Area View, Other View            | UnitNumber: 1613                      |
| ListAOR: Miami Association of REALTORS®     | EntryLevel: 1                         |
| MLS ID: A11731103                           |                                       |