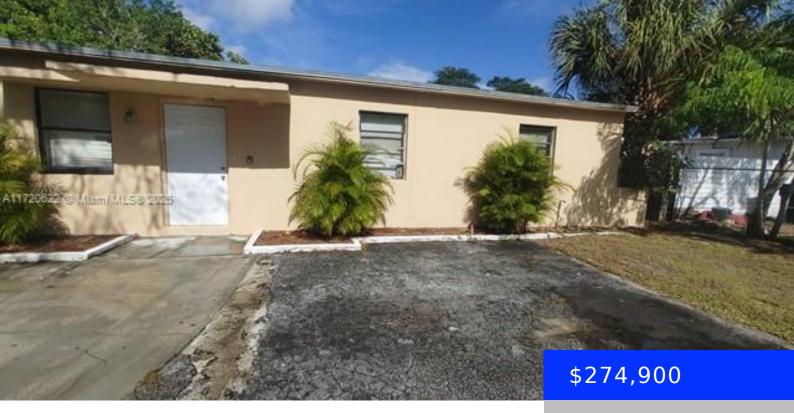

## 1613 12TH ST, FORT LAUDERDALE, FL, 33311

https://ritterproperties.com

Spacious home, with room to entertain guests, family, and friends. Centrally located close to schools, shopping centers, major roadways and public transportation.

## Basics

Date added: Added 3 weeks ago Type: Residential Bedrooms: 3 beds Half baths: 0 half baths Lot size, sq ft: 6751 sq ft ListOfficeName: Principal Realty Inc. ListAOR: Miami Association of REALTORS® Category: Single Family Residence Status: Active Bathrooms: 1 bath Area: 936 sq ft SubdivisionName: LAUDERDALE MANOR View: Garden MLS ID: A11720622

## **Building Details**

Cooling features: Central Air ArchitecturalStyle: Detached, One Story NewConstructionYN: No Building Name: LAUDERDALE MANOR Roof: Shingle Parking: Other

**Year built:** 1953 **Exterior material:** Concrete Block Construction Heating: Central