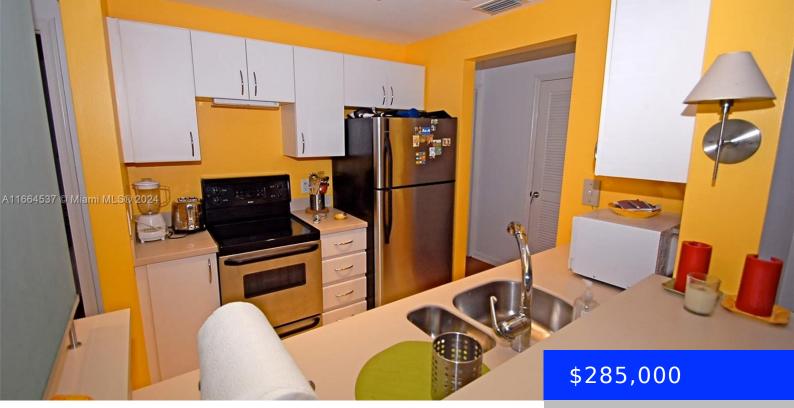

## 1614 PENNSYLVANIA AVE, MIAMI BEACH, FL, 33139

https://ritterproperties.com

Beautiful & bright 1 bedroom apartment at the Lincoln Condominium. Steps from Lincoln Rd. Very well-maintained building. Central A/C. SS appliances. Washer/Dryer in unit. Completely furnished. Currently rented until December 2024 for \$2100/month. This building doesn't allow rentals for the 1st year of ownership.

## **Amenities & Features**

Features: Closet Cabinetry

**Amenities:** Dishwasher, Dryer, Electric Range, Microwave, Refrigerator, Washer

ExteriorFeatures: None

GarageYN: No

CoolingYN: Yes

FireplaceYN: No

Security Features: Complex Fenced WindowFeatures: Blinds